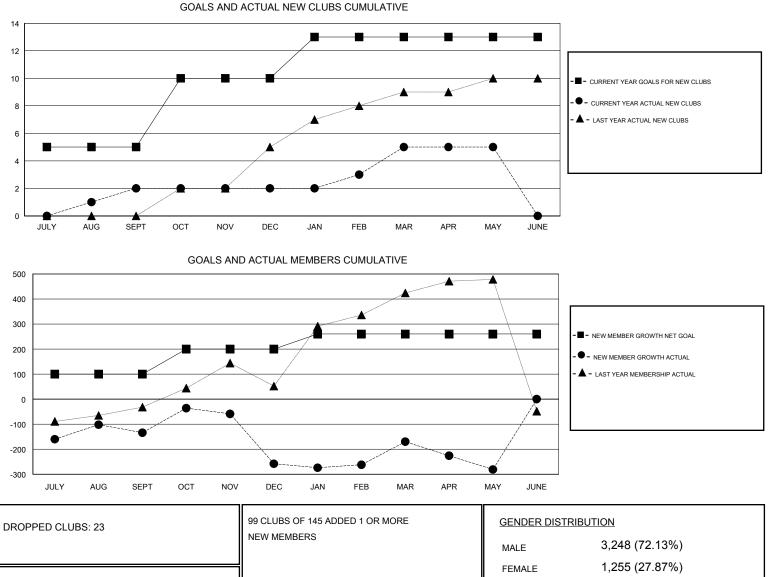

## GMT: ER GURUNATHAN

| LOCATION | INDIA |
|----------|-------|
|----------|-------|

| GMT: ER GURU                                                | INATHAN          | L                | OCATION INDIA         |                                                             |                                                                |                                                              | GMT CA                                             |
|-------------------------------------------------------------|------------------|------------------|-----------------------|-------------------------------------------------------------|----------------------------------------------------------------|--------------------------------------------------------------|----------------------------------------------------|
| Clubs                                                       |                  |                  |                       | Members                                                     |                                                                |                                                              |                                                    |
| RESULTS FOR 2016-2017                                       |                  |                  | RESULTS FOR 2016-2017 |                                                             |                                                                |                                                              |                                                    |
| QUARTER                                                     | NEW CLUB GOAL    | NEW CLUBS        | DROPPED CLUBS         | QUARTER                                                     | NEW MEMBER GROWTH<br>NET GOAL (not reinstated<br>or transfers) | NEW MEMBER<br>GROWTH ACTUAL (not<br>reinstated or transfers) | DROPPED<br>MEMBERS ACTUAL<br>(including transfers) |
| JULY/AUG/SEPT<br>OCT/NOV/DEC<br>JAN/FEB/MAR<br>APR/MAY/JUNE | 5<br>5<br>3<br>0 | 2<br>0<br>3<br>0 | 8<br>11<br>4<br>0     | JULY/AUG/SEPT<br>OCT/NOV/DEC<br>JAN/FEB/MAR<br>APR/MAY/JUNE | 100<br>100<br>60<br>0                                          | 369<br>151<br>353<br>27                                      | 503<br>275<br>265<br>138                           |